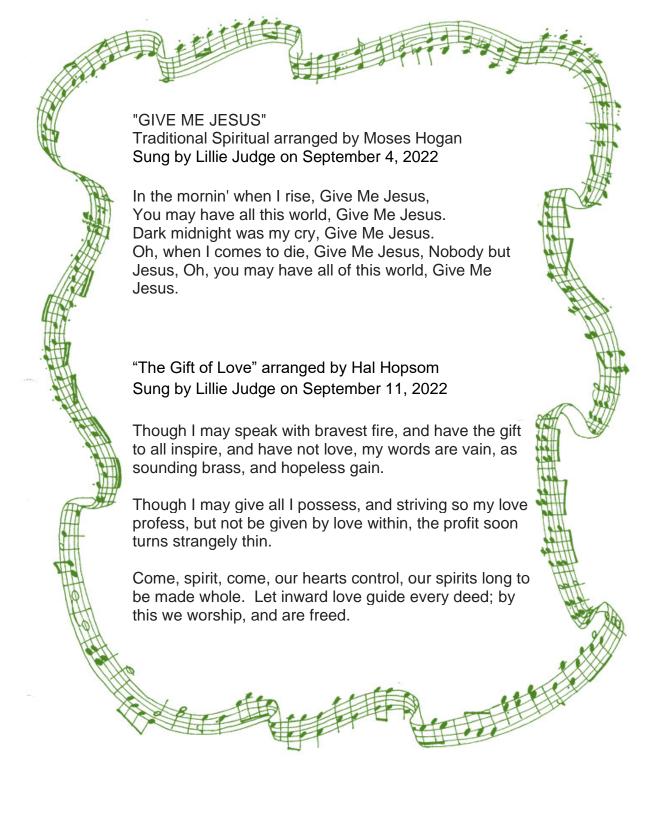

Scripture Luke 15:1-10 (NRSV) Elder

Youth Moment Rev. William

Special Music The Gift of Love #526

Lillie Judge - Soprano

Proclamation Rev. William

\*Hymn of Discipleship Be Still, My Soul #566

\*Invitation to Giving Elder